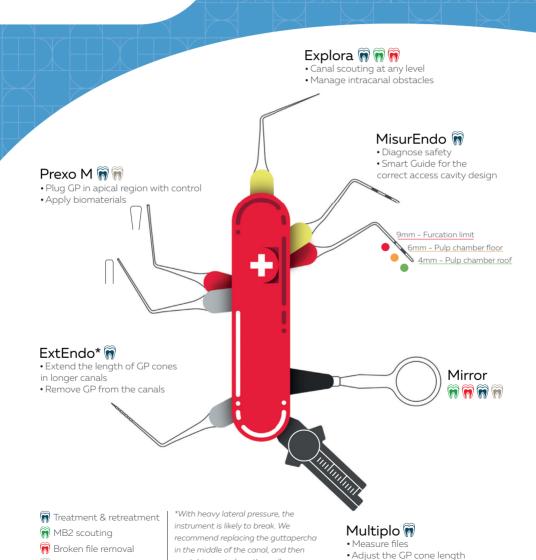

## **SMARTENDO KIT**

The ultimate upgrade for essentials instruments in your daily work

• Guide GP cone and collect sealers

scratching out along the wall.